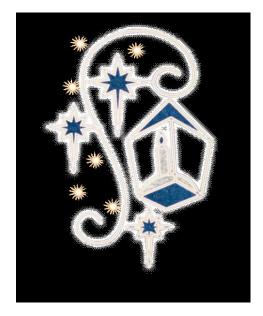

### Similar style light replacement

This light is a similar design to the existing light it may have a slight difference in colour.

The cost for one of these lights is £899.00 +VAT plus carriage of £66.00 +VAT.