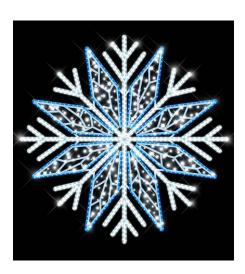

### Similar style light replacement

This light is a similar design to the existing light it may have a slight difference in colour.

The cost for one of these lights is £899.00 +VAT plus carriage of £66.00 +VAT.

The supplier can't hold stock so this is subject to availability