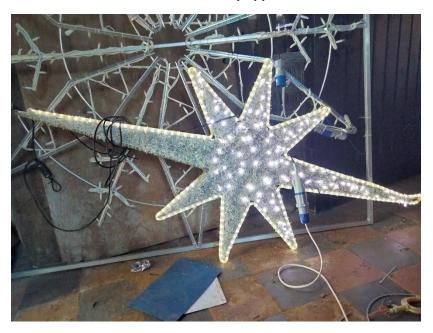

# Small star on the side of the takeaway opposite market house

This motif has part of its rope light missing, also some of the led lights in its lower point do not work. Would need replacing with something of similar size or leaving out of the display.

# **Proposal**

- **A.** To not replace the light and leave it out of the display.
- **B.** To investigate prices to replace with a light of similar size.