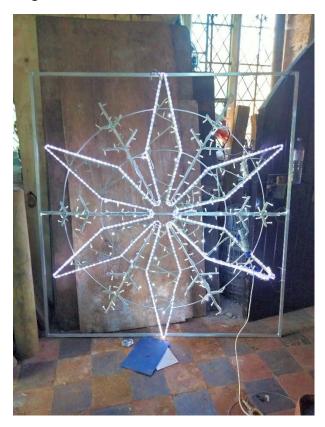

### Large star from front of market house.

This motif is part of the display on the front of the market house. Some of the led lights do not work in it. The display consists of 2 of these either side of the main merry Christmas light so I would recommend a like for like replacement for this as it may look a bit odd. Other options are you could purchase a different motif if symmetry is not an issue or 2 new motifs of the same design.

### **Proposal**

- **A.** To use the existing light in the condition it is in.
- **B.** To investigate cost for like for like replacement.
- **C.** To investigate cost of new light or 2 lights of different style but similar in size.